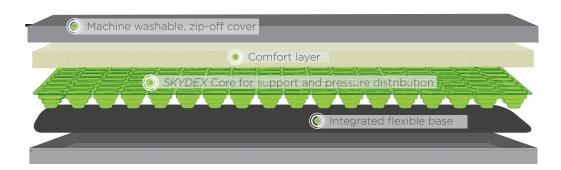

# **SKYDEX** Mattress

The *SKYDEX* Mattress was designed to solve three major issues with traditional mattress design: durability, cleanability and recyclability. With an **extended life-cycle**, the *SKYDEX* Mattress is modular in design for **easy cleaning** and **recyclability**.

### **Description**

SKYDEX Support Core SKYDEX Comfort Layer SKYDEX Simple Clean Cover SKYDEX Flexible Base

#### Result

Thermoplastic Polyurethane High Performance PU Foam Flame-Retardant Ticking Low-Density Polyethylene

SKYDEX Technologies, Inc. 12508 E. Briarwood Ave. Suite 1-F | Centennial, CO 80112 1.866.732.7462 | www.SKYDEX.com